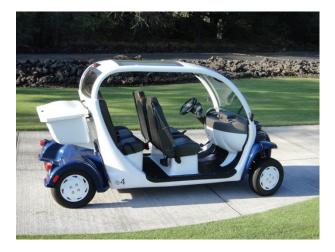

Now available for Rent, exclusively at the Mauna Lani Resort, the **Green** alternative to getting around the Resort in Style!! Our 100% Electric Resort Carts are in a class of vehicles referred to as NEV, Neighborhood Electric Vehicle or LSV, Low Speed Vehicle. Simply put, our Resort Cart is designed to transport you safely at speeds up to 25 MPH and a range of up to 25 miles, fully charged. Some of the benefits of our Resort Carts are;

- Speeds of up to 25 MPH
- Fully Charged Range of up to 25 Miles
- Seating for up to 4
- Charges on a standard household 110v outlet with the included Charging Cable

Instead of driving your rental car around the resort, Rent a Resort Cart and experience the Sights, Smells, Sounds and Sun of the Mauna Lani Resort;